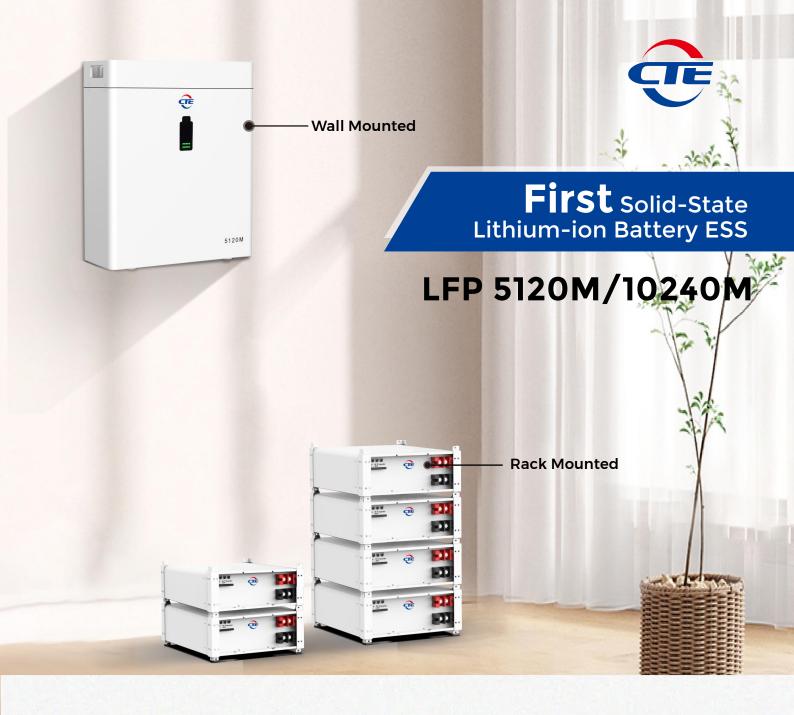

## **FEATURES**

Max.Recommended DOD

The test of drill

The test of shear

The test of acupuncture

The test of squeeze

| Product Type                         |        | LFP 5120M                                                                                                                                                                                                                                                                                                                                     | LFP 10240M    |
|--------------------------------------|--------|-----------------------------------------------------------------------------------------------------------------------------------------------------------------------------------------------------------------------------------------------------------------------------------------------------------------------------------------------|---------------|
|                                      |        | Technical Specifications                                                                                                                                                                                                                                                                                                                      |               |
| Total Energy*                        |        | 5.1kWh                                                                                                                                                                                                                                                                                                                                        | 10.2kWh       |
| Usable Energy(DC)*                   |        | 4.7kWh                                                                                                                                                                                                                                                                                                                                        | 9.4kWh        |
| Max Charge Power                     |        | 5.12kW                                                                                                                                                                                                                                                                                                                                        | 10.2kW        |
| Max Disharge Power                   |        | 7.68kW                                                                                                                                                                                                                                                                                                                                        | 10.2kW        |
| Peak Power(Only Discharge)           |        | 9kW for 3s                                                                                                                                                                                                                                                                                                                                    | 12kW for 3s   |
| Voltage                              |        | 48~56Vd.c                                                                                                                                                                                                                                                                                                                                     |               |
| Nominal Voltage                      |        | 51.2Vd.c                                                                                                                                                                                                                                                                                                                                      |               |
| Max. Charge Voltage                  |        | 57.6Vd.c                                                                                                                                                                                                                                                                                                                                      |               |
| Max Discharging Current              |        | 150A                                                                                                                                                                                                                                                                                                                                          | 150A          |
| Max Charging Current                 |        | 100A                                                                                                                                                                                                                                                                                                                                          | 120A          |
| Weight                               |        | 46kg                                                                                                                                                                                                                                                                                                                                          | 94kg          |
| Dimension(mm) (L*W*H)                |        | 442*165*535mm                                                                                                                                                                                                                                                                                                                                 | 442*165*920mm |
| Max.recommended DOD                  |        | 93%                                                                                                                                                                                                                                                                                                                                           |               |
| Operating Condition                  |        | Indoor                                                                                                                                                                                                                                                                                                                                        |               |
| Operating                            | Charge | From 0~50°C                                                                                                                                                                                                                                                                                                                                   |               |
| Temperature Discharge                |        | From -10~55°C                                                                                                                                                                                                                                                                                                                                 |               |
| WIFI Frequency Range                 |        | 2400MHz~2483MHz                                                                                                                                                                                                                                                                                                                               |               |
| Humidity                             |        | <60%(No condensed water)                                                                                                                                                                                                                                                                                                                      |               |
| Over Voltage Category                |        | II .                                                                                                                                                                                                                                                                                                                                          |               |
| Cooling Type                         |        | Natural convection                                                                                                                                                                                                                                                                                                                            |               |
| Case Material                        |        | Metal                                                                                                                                                                                                                                                                                                                                         |               |
| Color                                |        | Black or White                                                                                                                                                                                                                                                                                                                                |               |
| Installation                         |        | Wall/Ground/Rack Mounting                                                                                                                                                                                                                                                                                                                     |               |
| IP rating                            |        | IP 20                                                                                                                                                                                                                                                                                                                                         |               |
| Max. Connection Number               |        | 16P                                                                                                                                                                                                                                                                                                                                           |               |
| Communication                        |        | CAN/ RS485                                                                                                                                                                                                                                                                                                                                    |               |
| Protection Mode                      |        | Dual hardware protection                                                                                                                                                                                                                                                                                                                      |               |
| Battery Protection                   |        | Over-current/Over-voltage/Short circuit/ Under-voltage/Over temperature                                                                                                                                                                                                                                                                       |               |
| Safety Hazardous Material            |        | Cell UL 1973/CE                                                                                                                                                                                                                                                                                                                               |               |
| Hazardous Material<br>Classification |        | 9                                                                                                                                                                                                                                                                                                                                             |               |
| Transportation                       |        | UN 38.3                                                                                                                                                                                                                                                                                                                                       |               |
| Product Warranty                     |        | 10 years warranty, 6000 cycles life All information contained in this document is subject to change without notice 1)For better battery life cycles,we suggest charge in 0.5C @25°C 2)For better battery life cycles,we suggest discharge in 0.5C @25°C 3)Peak Current excludes repeated short duration (less than 100ms) of current pattern. |               |