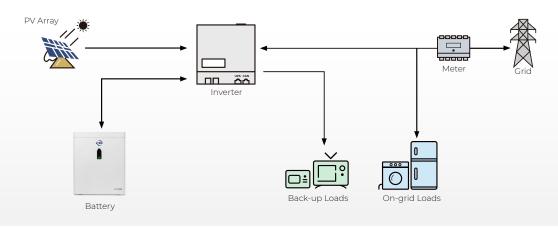

## **FEATURES**

















Max.Recommended DOD



The test of drill



The test of shear



The test of acupuncture



The test of squeeze





| Product Type                         |        | LFP 5120M                                                                                                                                                                                                                                                                                                                                     | LFP 10240M    |
|--------------------------------------|--------|-----------------------------------------------------------------------------------------------------------------------------------------------------------------------------------------------------------------------------------------------------------------------------------------------------------------------------------------------|-----------